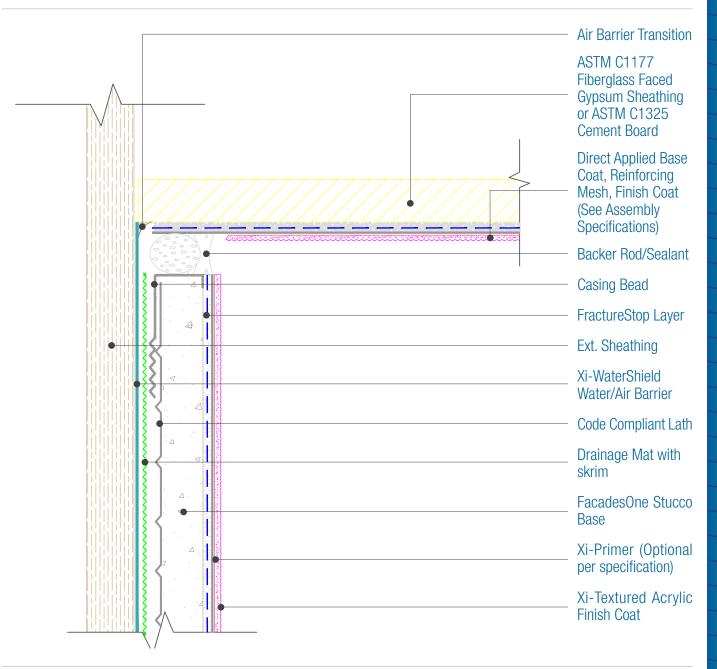

## FacadesOne IronClad Assembly Termination into Direct Applied Soffit

Date. 06-15-2021 | Detail. F1IC.IV.1 v1

## NOTES:

There must be continuous airtightness over the entire building enclosure, where required by code. The actual project detail must show this continuity.
FXI WaterShield transition and accessory products and installation can be found in the project specifications, product datasheets and the WaterShield Details.